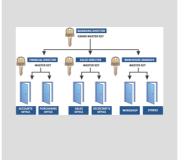

#### Description

A Master Key is designed to open a set of several locks. These locks also have keys which are specific to each one (the change key) and cannot open any of the others in the set. Locks which have master keys have a second set of the mechanism used to open them which is identical to all of the others in the set of locks. For example, master keyed pin tumbler locks will have two shear points at each pin position, one for the change key and one for the master key. A far more secure (and more expensive) system has two cylinders in each lock, one for the change key and one for the master key.

Larger organizations, with more complex "grandmaster key" systems, may have several masterkey systems where the top level grandmaster key works in all of the locks in the system.

A practical attack exists to create a working master key for an entire system given only access to a single master-keyed lock and its associated key. This is described in Cryptology and Physical Security: Rights Amplification in Master-Keyed Mechanical Locks