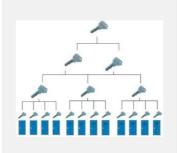

#### Description

A Master Key is designed to open a set of several locks. These locks also have keys which are specific to each one (the change key) and cannot open any of the others in the set. Locks which have master keys have a second set of the mechanism used to open them which is identical to all of the others in the set of locks. For example, master keyed pin tumbler locks will have two shear points at each pin position, one for the change key and one for the master key. A far more secure (and more expensive) system has two cylinders in each lock, one for the change key and one for the master key.

Larger organizations, with more complex "grandmaster key" systems, may have several masterkey systems where the top level grandmaster key works in all of the locks in the system.

A practical attack exists to create a working master key for an entire system given only access to a single master-keyed lock and its associated key. This is described in Cryptology and Physical Security: Rights Amplification in Master-Keyed Mechanical Locks