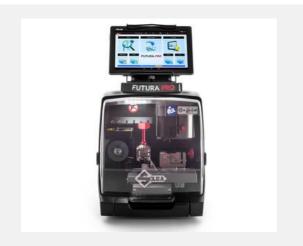

# **Computerized Key Cutting**

Category \_\_\_\_\_Eagle Services

### Description

Computerized Key Cutting Machine for key duplicate service just like genuine bitting. Avoid future nightmare (key stuck at ignition, cannot be turned, wafer is worn out etc...). Total key lost savior.

Minimum Charges for Key Cutting Service is starting from RM35 for flat key type and RM60 for dimple key type. Additional charges apply for more complicated key manufacturer.