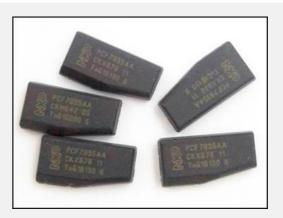

# **Recover Transponder Chip from ECU**

Category ..... Eagle Services

### Description

We can recover transponder chip from ECU

Please email or call us to find out the pricing and what item to be sent to us.